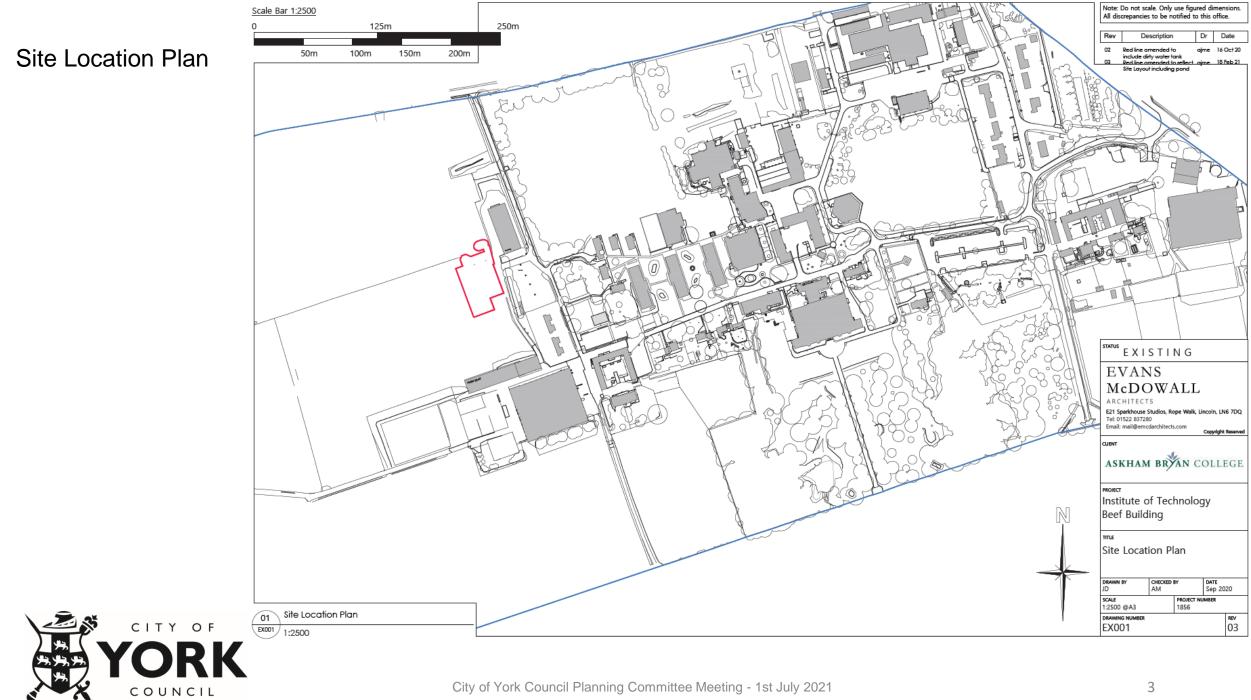

## 20/01923/FULM - Land Comprising Field West Of Askham Bryan College York Road To Westfield Cottages, Askham Bryan, York.

Erection of 2 no. cattle buildings, 1 no. hay/straw storage building, 1 no. enclosure, 2 no. tanks, and hardstanding for use as a beef rearing unit.