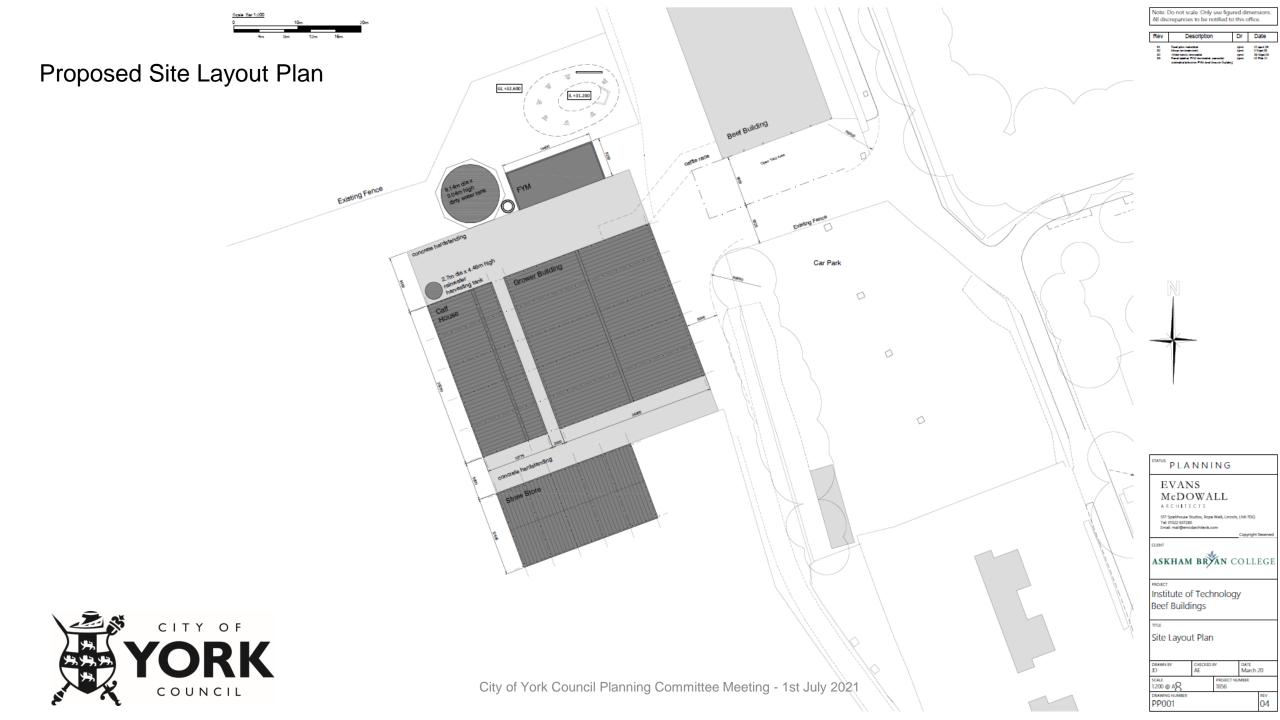

## 20/01923/FULM - Land Comprising Field West Of Askham Bryan College York Road To Westfield Cottages, Askham Bryan, York.

Erection of 2 no. cattle buildings, 1 no. hay/straw storage building, 1 no. enclosure, 2 no. tanks, and hardstanding for use as a beef rearing unit.

#### Proposed Straw Barn Plans & Elevations

Building Location 1:500

Proposed Farmyard Manure and Water Tanks

Note: Do not scale. Only use figured dimensions. All discrepancies to be notified to this office.