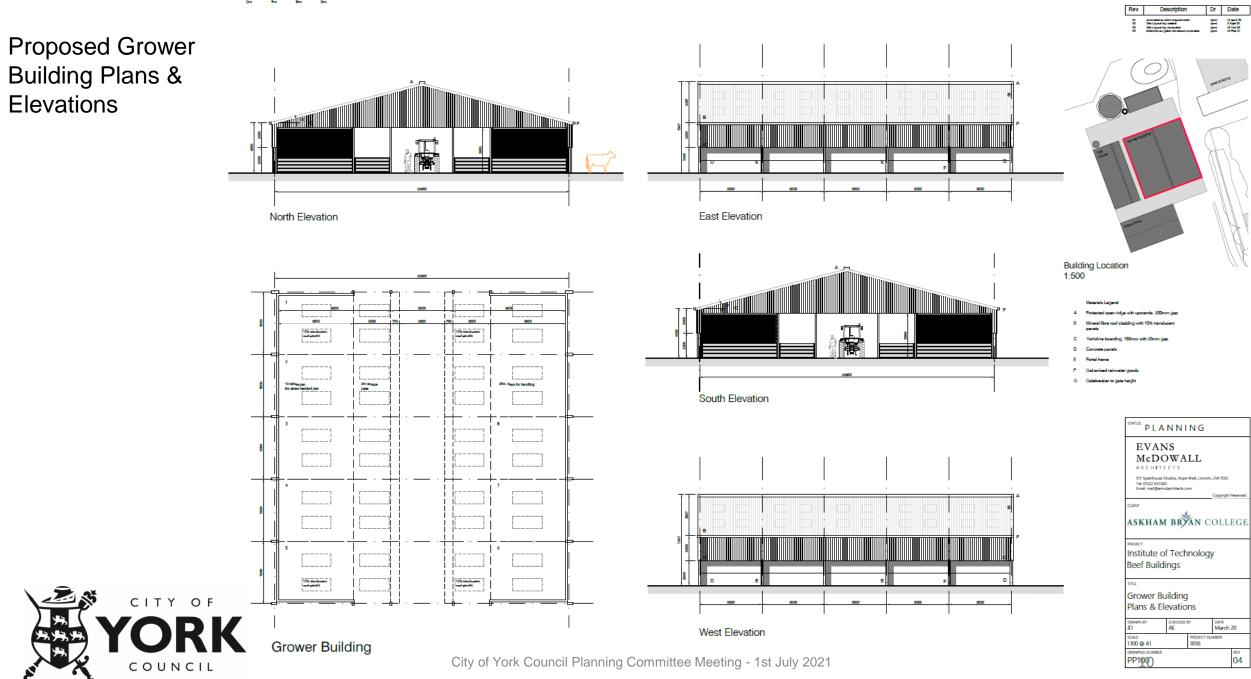

### Proposed Calf House Plans & Elevations

Materials Legend Mineral fibre roof cladding with 20% translucent panels

Postal frame

Solid clad gate

orkshire boarding, 150mm with 20mm ga

000mm hith concrete pare

North Elevation

West Elevation

Building Location 1:500

City of York Council Planning Committee Meeting - 1st July 2021

Note: Do not scale. Only use figured dimensions. All discrepancies to be notified to this office.