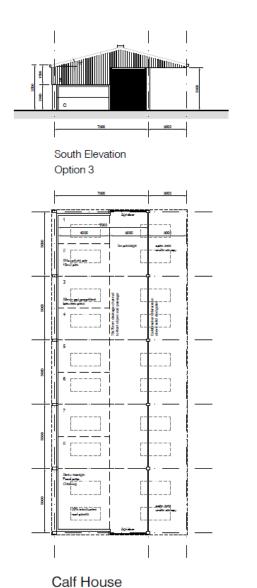

### Proposed Calf House Plans & Elevations

Materials Legend Mineral fibre roof cladding with 20% translucent panels

Postal frame

Solid clad gate

orkshire boarding, 150mm with 20mm ga

000mm hith concrete pare

North Elevation

West Elevation

Building Location 1:500

City of York Council Planning Committee Meeting - 1st July 2021

Note: Do not scale. Only use figured dimensions. All discrepancies to be notified to this office.