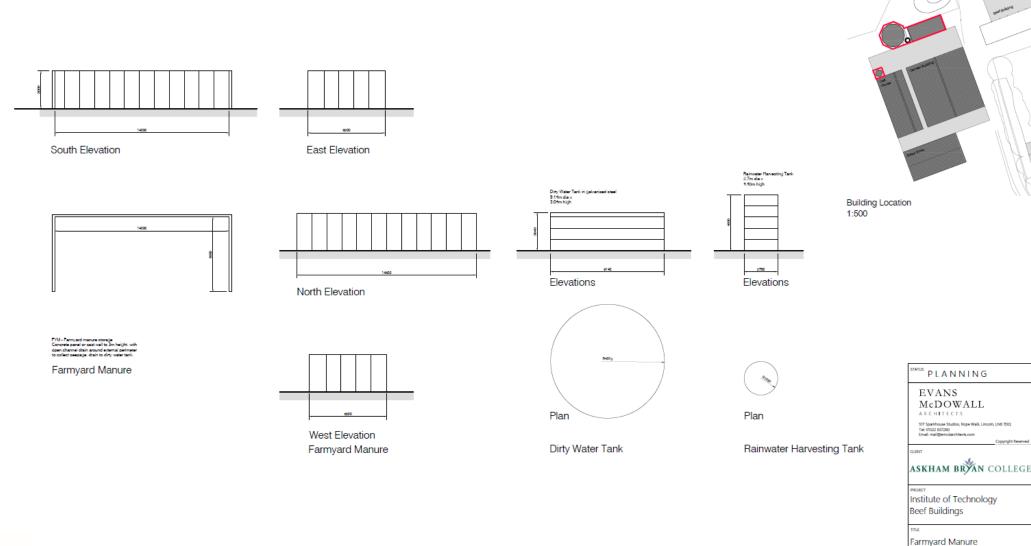

#### Proposed Straw Barn Plans & Elevations

Building Location 1:500

Proposed Farmyard Manure and Water Tanks

Note: Do not scale. Only use figured dimensions. All discrepancies to be notified to this office.