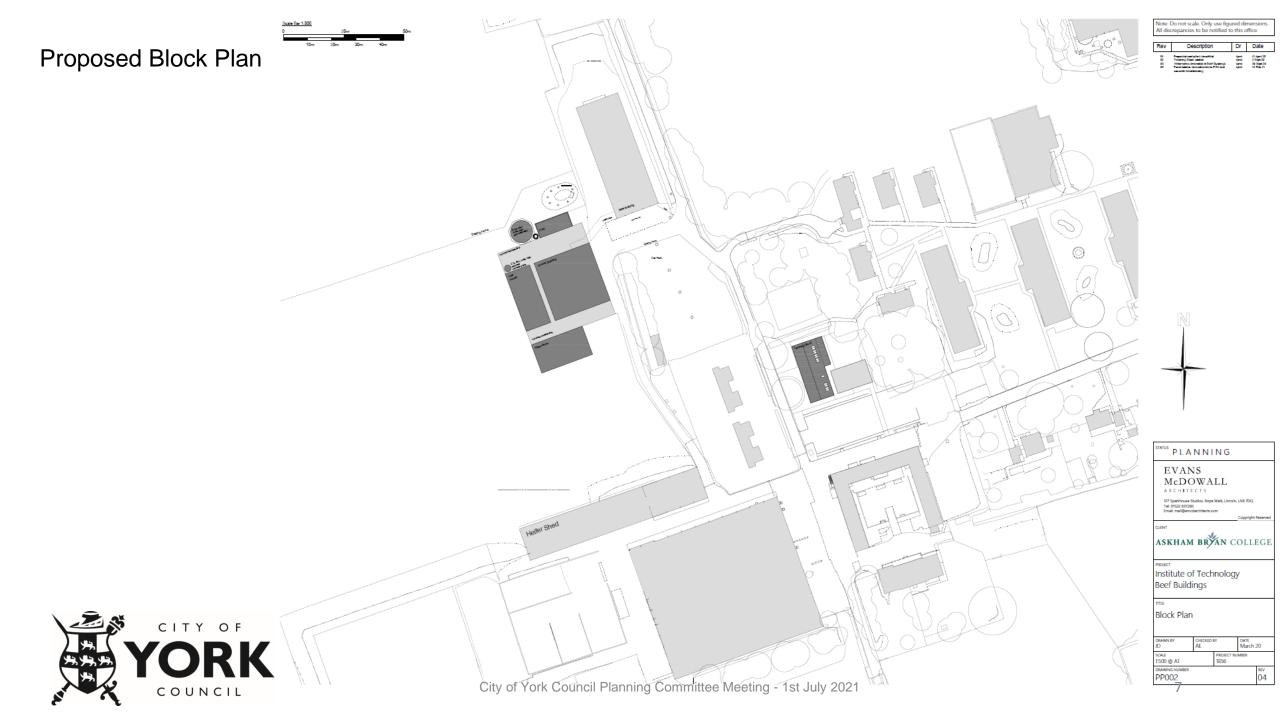

## 20/01923/FULM - Land Comprising Field West Of Askham Bryan College York Road To Westfield Cottages, Askham Bryan, York.

Erection of 2 no. cattle buildings, 1 no. hay/straw storage building, 1 no. enclosure, 2 no. tanks, and hardstanding for use as a beef rearing unit.

North Elevation

West Elevation

Building Location 1:500

City of York Council Planning Committee Meeting - 1st July 2021

Note: Do not scale. Only use figured dimensions. All discrepancies to be notified to this office.