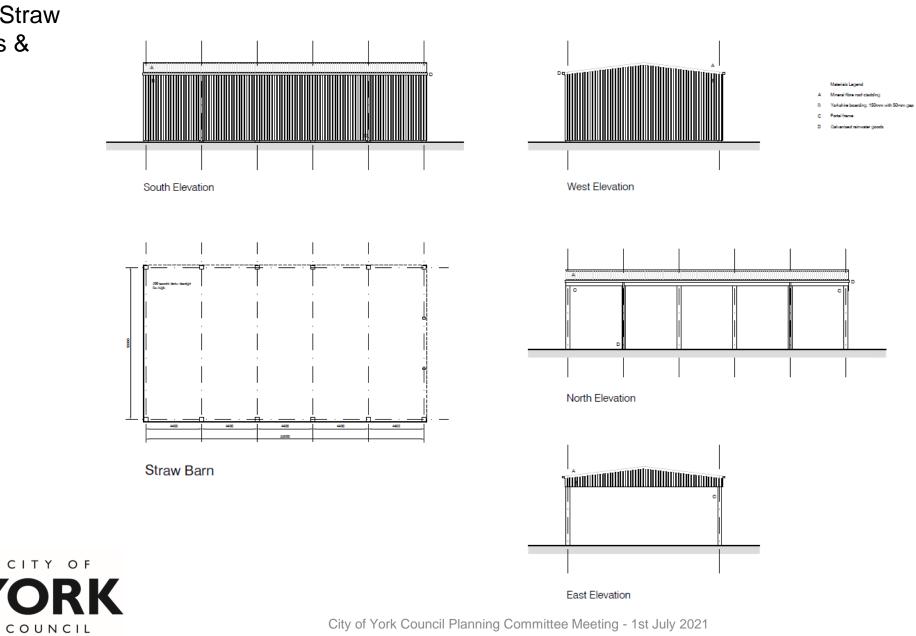

#### Proposed Straw Barn Plans & Elevations

Building Location 1:500

Proposed Farmyard Manure and Water Tanks

Note: Do not scale. Only use figured dimensions. All discrepancies to be notified to this office.